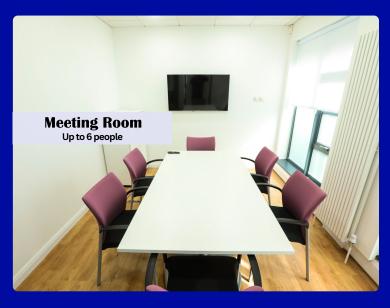

# **OUR SPACE: MEETING ROOM**

Our office space is ideal for small meetings of up to 6 people and is perfect for quiet discussions adjacent to our larger meeting space. The office comes equipped with a table and six chairs, WiFi, electric power points, and a 50-inch LED monitor for presentations, zoom calls. etc.

### **ENQUIRE WITH US**

**S** 02890 184 096 info@meetat393.co.uk www.meetat393.co.uk

Size: 3x4 metres (12 sq m) Capacity: 6 people Price: From £25/hr