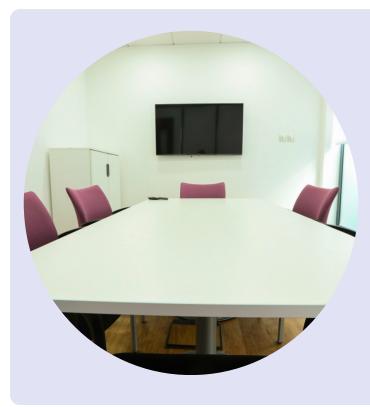

# **OUR SPACE: MEETING ROOM**

Our office space is ideal for small meetings of up to 6 people and is perfect for quiet discussions adjacent to our larger meeting space. The office comes equipped with a table and six chairs, WiFi, electric power points, and a 50-inch LED monitor for presentations, zoom calls. etc.

### **ENQUIRE WITH US**

**S** 02890 184 096 info@meetat393.co.uk www.meetat393.co.uk

Size: 3x4 metres (12 sq m) Capacity: 6 people Price: From £25/hr